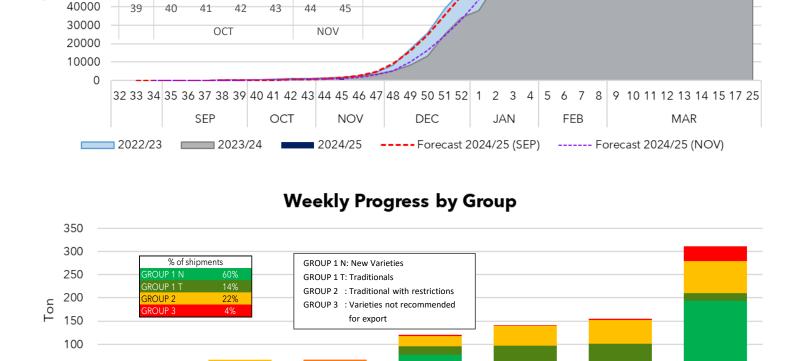

■ IV Coquimbo

56

■ V Valparaíso

season, although the gap has already begun to narrow. In fact, there is a 100% jump between the volume of week 44 and week 45. Asia and the US continue to be the most important markets, with 73% going to Asia and 23% to the US. Varieties have started to change and in the week the most important were Ventura, Rocío and EB 12-9, which accounted for 57% of the total exported in the week. New varieties continue to make up the bulk of the supply and for the week contributed 7\$% of the volume, Varieties such as Susie Blue; Sekoya pop and several from the EB group appeared in the records. **Export Progress (Ton)** 