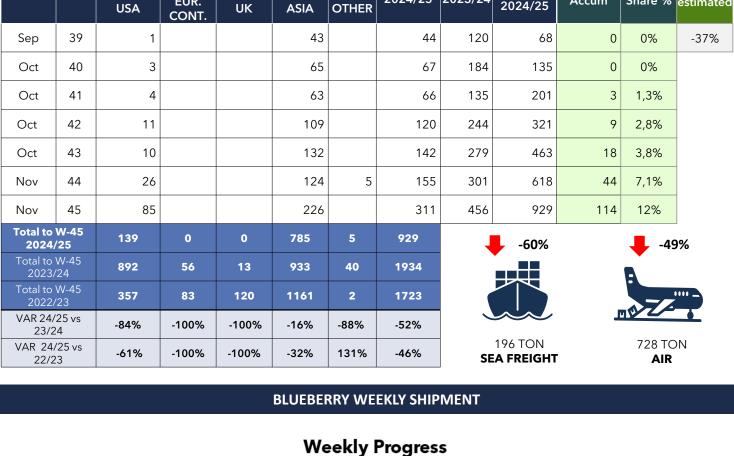

## **Editorial** In week 45, the first week of November, 311 tons of blueberries were exported, totaling 929 tons so far

Month

Week

16000

14000

50000

50

1400

■ IV Coquimbo

56

■ V Valparaíso

season, although the gap has already begun to narrow. In fact, there is a 100% jump between the volume of week 44 and week 45. Asia and the US continue to be the most important markets, with 73% going to Asia and 23% to the US. Varieties have started to change and in the week the most important were Ventura, Rocío and EB 12-9, which accounted for 57% of the total exported in the week. New varieties continue to make up the bulk of the supply and for the week contributed 7\$% of the volume, Varieties such as Susie Blue; Sekoya pop and several from the EB group appeared in the records. **Export Progress (Ton)** 

2024/25

this season. This is 52% compared to the previous

flowering and currently more production is seen in the orchards of the central zone, an area that was integrated with greater force this week to the harvest and exports. For this reason, the Blueberry Committee revised the estimate and adjusted it slightly upwards, expecting to reach 81,350 tons, which is only 1,1% more than the first estimate and 5.7% less than what was exported last season. However, it is important to note that the focus is on varieties with better genetics and more adapted to the market, so the growth will be only with this type of varieties and extra production of old varieties will be diverted to the frozen industry. WEEKLY ADVANCE WEEK 45 (November 04th until 10th, 2024) Export Total (Ton) Organic

Accum

Accum

Progress

vs total

estimated

Share %

In terms of weather, the season has been exceptional, the good winter cold stimulated a high

## EUR. 2024/25 UK **ASIA** OTHER CONT.

2024/25

2023/24

DESTINATION MARKETS EXPORTS UP TO WEEK 45 (November 04th until 10th, 2024)

Total volume by market up to week 45

785

1.161

895