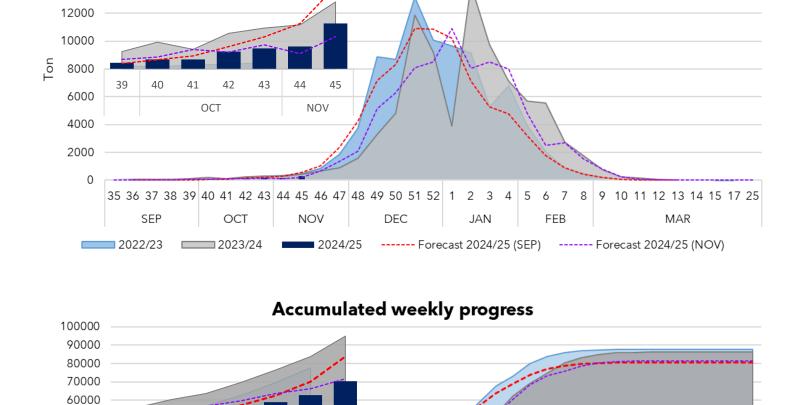

2024/25

this season. This is 52% compared to the previous

flowering and currently more production is seen in the orchards of the central zone, an area that was integrated with greater force this week to the harvest and exports. For this reason, the Blueberry Committee revised the estimate and adjusted it slightly upwards, expecting to reach 81,350 tons, which is only 1,1% more than the first estimate and 5.7% less than what was exported last season. However, it is important to note that the focus is on varieties with better genetics and more adapted to the market, so the growth will be only with this type of varieties and extra production of old varieties will be diverted to the frozen industry. WEEKLY ADVANCE WEEK 45 (November 04th until 10th, 2024) Export Total (Ton) Organic

Accum

Accum

Progress

vs total

estimated

Share %

In terms of weather, the season has been exceptional, the good winter cold stimulated a high