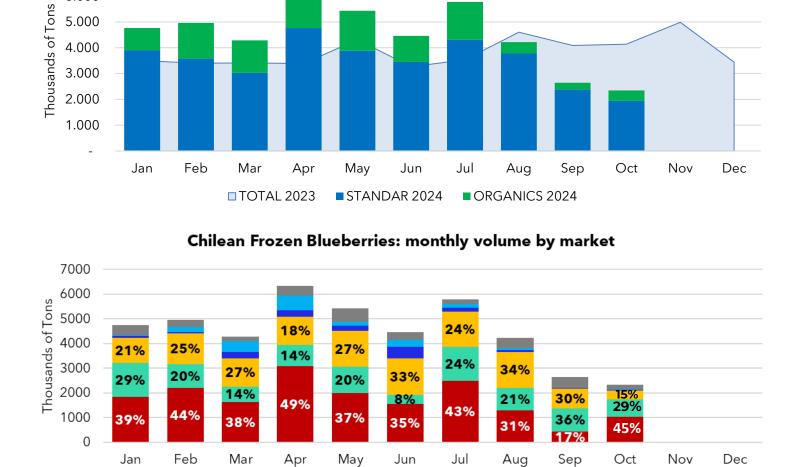

OCEANÍA ASIA ■EUR. CONT. ■UK ■OTHER

FROZEN BLUEBERRIES INVENTORY IN USA

USA

■2021 ■2022 ■2023 ■2024