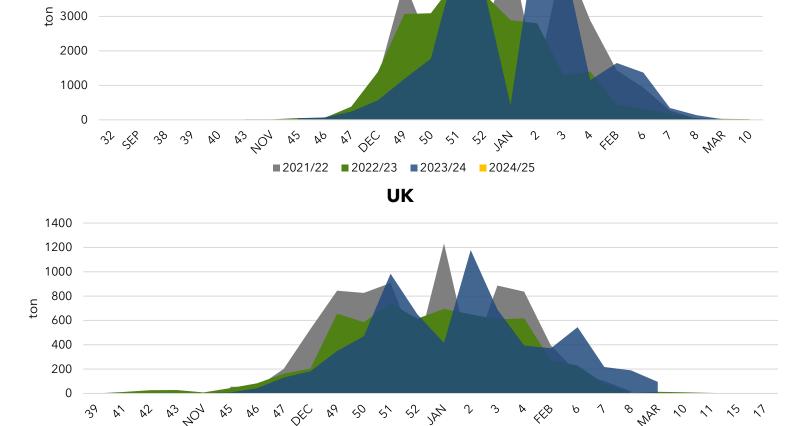

**WEEKLY SHIPMENTS PER MARKET** 

**■** 2021/22 **■** 2022/23 **■** 2023/24 **■** 2024/25

**EUROPE CONTINENT** 

85,21

25,98

NOV

**■**2021/22 **■**2022/23 **■**2023/24 **■**2024/25

**CHILEAN ORGANIC WEEKLY ADVANCE** 