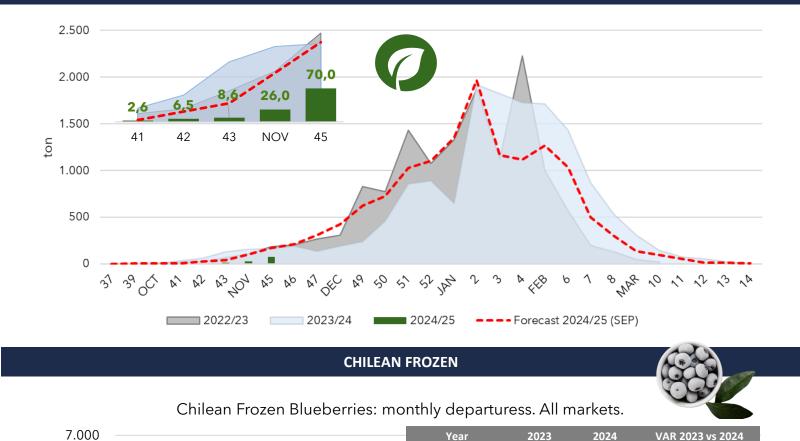

**WEEKLY SHIPMENTS PER MARKET** 

**■** 2021/22 **■** 2022/23 **■** 2023/24 **■** 2024/25

**EUROPE CONTINENT** 

85,21

25,98

NOV

**■**2021/22 **■**2022/23 **■**2023/24 **■**2024/25

**CHILEAN ORGANIC WEEKLY ADVANCE** 