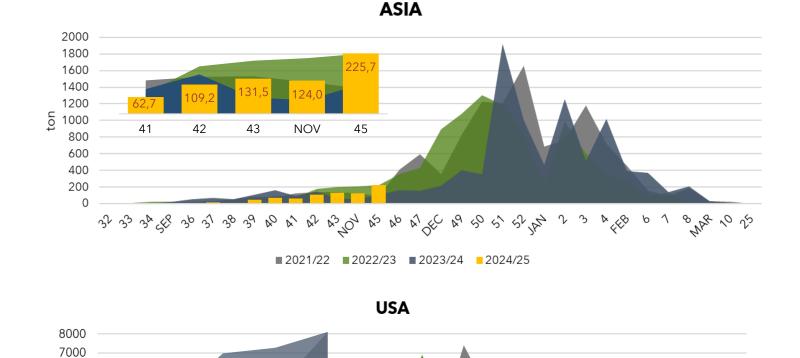

■ IV Coquimbo

56

■ V Valparaíso

season, although the gap has already begun to narrow. In fact, there is a 100% jump between the volume of week 44 and week 45. Asia and the US continue to be the most important markets, with 73% going to Asia and 23% to the US. Varieties have started to change and in the week the most important were Ventura, Rocío and EB 12-9, which accounted for 57% of the total exported in the week. New varieties continue to make up the bulk of the supply and for the week contributed 7\$% of the volume, Varieties such as Susie Blue; Sekoya pop and several from the EB group appeared in the records. **Export Progress (Ton)** 

**WEEKLY SHIPMENTS PER MARKET** 

**■** 2021/22 **■** 2022/23 **■** 2023/24 **■** 2024/25

**EUROPE CONTINENT** 

85,21

25,98

NOV

**■**2021/22 **■**2022/23 **■**2023/24 **■**2024/25

**CHILEAN ORGANIC WEEKLY ADVANCE** 